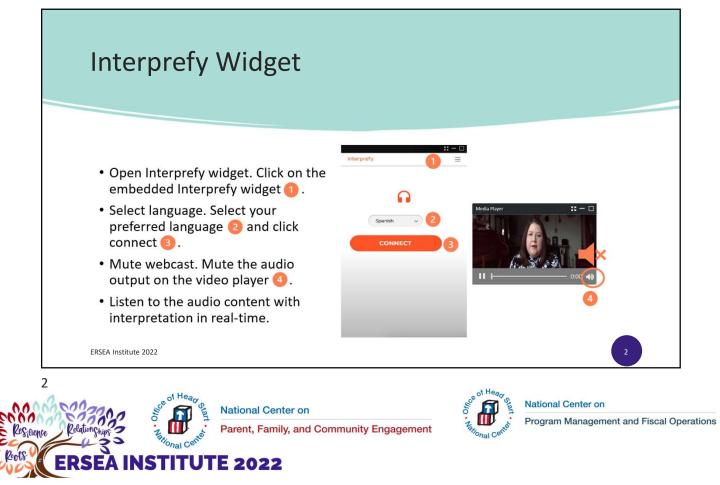

**JTE 2022** 



## 1964: War on Poverty

On January 8, President Lyndon Johnson takes up the cause of building a "Great Society" by declaring "War on Poverty" in his first State of the Union Address.



State of the Union, 1964

ERSEA Institute 2022



National Center on Parent, Family, and Community Engagement



National Center on Program Management and Fiscal Operations







Parent, Family, and Community Engagement

TE 2022

Program Management and Fiscal Operations



1987: McKinney-Vento Act

Congress passes the McKinney-Vento Homeless Assistance Act (renamed in 1990), that requires educational and social services for families experiencing homelessness. Head Start and Early Head Start programs use the definition of homelessness in the Act to automatically enroll eligible child