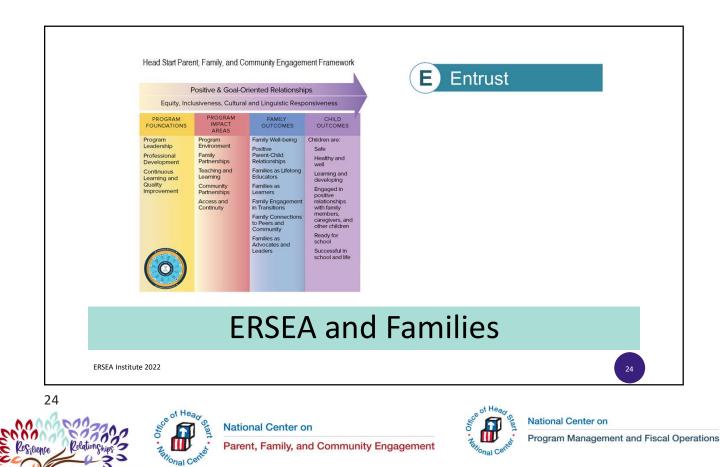

Child plays in an Early Head Start classroom.

ERSEA Institute 2022

National Center on Program Management and Fiscal Operations

EA INSTITUTE 2022

ERS

| PROGRAM<br>FOUNDATIONS<br>Program                    | PROGRAM<br>IMPACT<br>AREAS<br>Program<br>Environment<br>Family | Jitural and Linguistic Re<br>PAMLY<br>OUTCOMES<br>Pamily Well-being<br>Positive Parent-<br>Child Relationships<br>Families as Lifeong<br>Educators<br>Families as Lifeong<br>Educators<br>Family Connections<br>Family Connections | CHILD<br>OUTCOMES<br>Children are:<br>Safe<br>Healthy and<br>well<br>Learning and<br>developing<br>Engaged in<br>positive<br>relationships<br>with family<br>members, |                            | Head Star                 | rt Early Learr                         | ing Outcon                                  | nes Framew                                            | vork                                                           |
|------------------------------------------------------|----------------------------------------------------------------|--------------------------------------------------------------------------------------------------------------------------------------------------------------------------------------------------------------------------------------------------------------------------------------------------------------------------------------------------------------------------------------------------------------------------------------------------------------------------------------------------------------------------------------------------------------------------------------------------------------------------------------------------------------------------------------------------------------------------------------------------------------------------------------------------------------------------------------------------------------------------------------------------------------------------------------------------------------------------------------------------------------------------------------------------------------------------------------------------------------------------------------------------------------------------------------------------------------------------------------------------------------------------------------------------------------------------------------------------------------------------------------------------------------------------------------------------------------------------------------------------------------------------------------------------------------------------------------------------------------------------------------------------------------------------------------------------------------------------------------------------------------------------------------------------------------------------------------------------------------------------------------------------------------------------------------------------------------------------------------------------------------------------------------------------------------------------------------------------------------------------------------------------------------------------------------------------------------------------------------------------------------------------------------------------------------------------------------------|-----------------------------------------------------------------------------------------------------------------------------------------------------------------------|----------------------------|---------------------------|----------------------------------------|---------------------------------------------|-------------------------------------------------------|----------------------------------------------------------------|
| Leadership<br>Professional<br>Development            | Partnerships<br>Teaching and<br>Learning<br>Community          |                                                                                                                                                                                                                                                                                                                                                                                                                                                                                                                                                                                                                                                                                                                                                                                                                                                                                                                                                                                                                                                                                                                                                                                                                                                                                                                                                                                                                                                                                                                                                                                                                                                                                                                                                                                                                                                                                                                                                                                                                                                                                                                                                                                                                                                                                                                                            |                                                                                                                                                                       |                            | Approaches to<br>Learning | Social and Emotional<br>Development    | Central Domains<br>Language and<br>Literacy | Cognition                                             | Perceptual, Moto<br>and Physical                               |
| Continuous<br>Learning and<br>Quality<br>Improvement | Partnerships<br>Access and<br>Continuity                       |                                                                                                                                                                                                                                                                                                                                                                                                                                                                                                                                                                                                                                                                                                                                                                                                                                                                                                                                                                                                                                                                                                                                                                                                                                                                                                                                                                                                                                                                                                                                                                                                                                                                                                                                                                                                                                                                                                                                                                                                                                                                                                                                                                                                                                                                                                                                            |                                                                                                                                                                       | Infant/<br>Toddler Domains | Approaches to<br>Learning | Social and<br>Emotional<br>Development | Language and<br>Communication               | Cognition                                             | Development<br>Perceptual, Mote<br>and Physical<br>Development |
|                                                      |                                                                |                                                                                                                                                                                                                                                                                                                                                                                                                                                                                                                                                                                                                                                                                                                                                                                                                                                                                                                                                                                                                                                                                                                                                                                                                                                                                                                                                                                                                                                                                                                                                                                                                                                                                                                                                                                                                                                                                                                                                                                                                                                                                                                                                                                                                                                                                                                                            |                                                                                                                                                                       | Preschooler<br>Domains     | Approaches to<br>Learning | Social and<br>Emotional<br>Development | Language and<br>Communication<br>Literacy   | Mathematics<br>Development<br>Scientific<br>Reasoning | Perceptual, Moto<br>and Physical<br>Development                |
| 0                                                    |                                                                |                                                                                                                                                                                                                                                                                                                                                                                                                                                                                                                                                                                                                                                                                                                                                                                                                                                                                                                                                                                                                                                                                                                                                                                                                                                                                                                                                                                                                                                                                                                                                                                                                                                                                                                                                                                                                                                                                                                                                                                                                                                                                                                                                                                                                                                                                                                                            | caregivers, and<br>other children<br>Ready for<br>school<br>Successful in<br>school and life                                                                          |                            |                           |                                        |                                             |                                                       |                                                                |