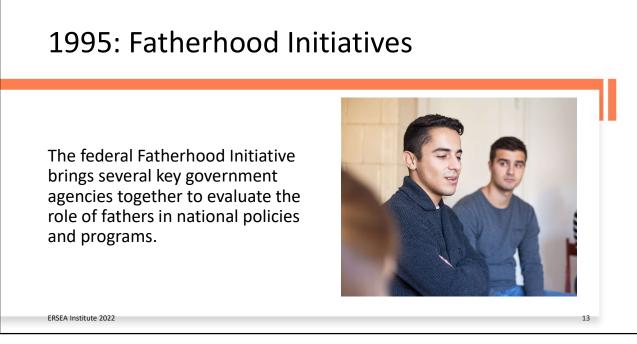

## 1994: Early Head Start

Congress passes landmark Head Start reauthorization. The most groundbreaking provision was the creation of Early Head Start, establishing services for pregnant women, infants, and toddlers.