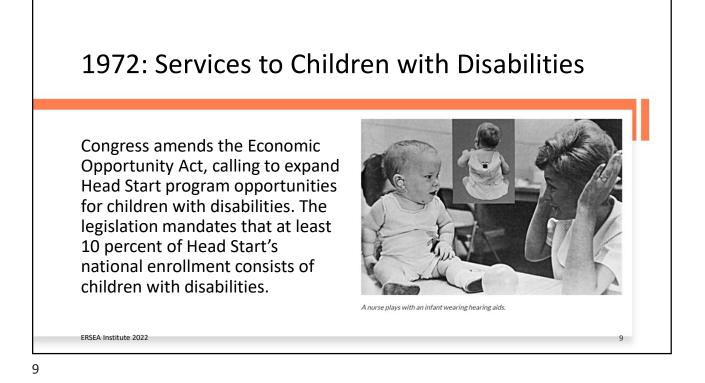

## 1964: War on Poverty

On January 8, President Lyndon Johnson takes up the cause of building a "Great Society" by declaring "War on Poverty" in his first State of the Union Address.

State of the Union, 1964