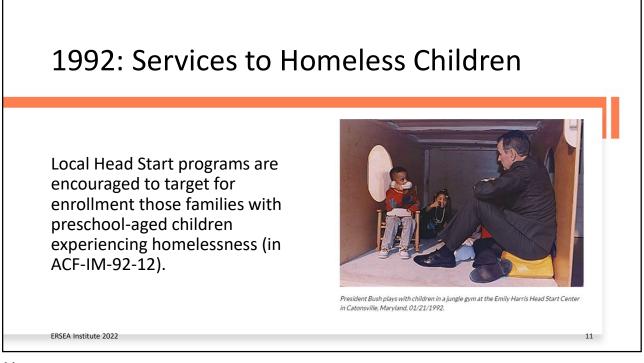

1987: McKinney-Vento Act

Congress passes the McKinney-Vento Homeless Assistance Act (renamed in 1990), that requires educational and social services for families experiencing homelessness. Head Start and Early Head Start programs use the definition of homelessness in the Act to automatically enroll eligible children.