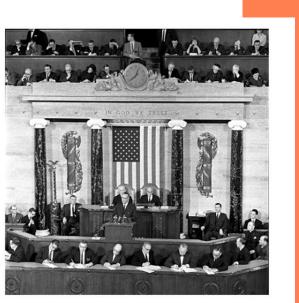

## 1964: War on Poverty

On January 8, President Lyndon Johnson takes up the cause of building a "Great Society" by declaring "War on Poverty" in his first State of the Union Address.

State of the Union, 1964