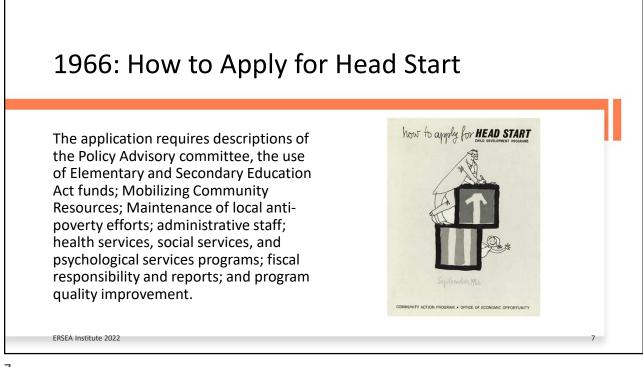

## 1964: War on Poverty

On January 8, President Lyndon Johnson takes up the cause of building a "Great Society" by declaring "War on Poverty" in his first State of the Union Address.

State of the Union, 1964